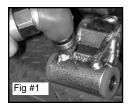

Drill a hole in each grease fitting hole, through the bushing and sleeve (Fig #1). Remove any burrs on the inner sleeve (Fig #2). This hole will allow grease to pass though the bushings onto the pivot bolts. Install grease fittings into pivot tubes, the holes are pre drilled and threaded. Using a nut driver is the easiest(Fig #3). Carefully thread into hole, keeping them straight and tighten.