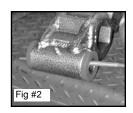

Drill a hole in each grease fitting hole, through the bushing and sleeve (Fig #1). Remove any burrs on the inner sleeve (Fig #2). This hole will allow grease to pass though the bushings onto the pivot bolts. Install grease fittings into pivot tubes, the holes are pre drilled and threaded. Using a nut driver is the easiest(Fig #3). Carefully thread into hole, keeping them straight and tighten.