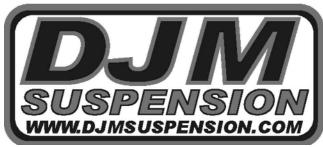

Drill a hole in each grease fitting hole, through the bushing and sleeve (Fig #1). Remove any burrs on the inner sleeve (Fig #2). This hole will allow grease to pass though the bushings onto the pivot bolts. Install grease fittings into pivot tubes, the holes are pre drilled and threaded. Using a nut driver is the easiest(Fig #3). Carefully thread into hole, keeping them straight and tighten.