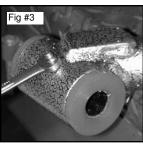

grease to pass though to the sleeve. Although this is done at the factory, check that there is a 1/8" hole drilled through the zerk fitting hole into the bushing sleeve (Fig #1). The drilling operation will leave a burr on the inside of the sleeve and must be removed. Use a rat tail file to completely remove all burrs from drilling and on the ends of the sleeves (Fig #2). Make sure you clean out any chips or dirt. Install grease fittings (Fig #3). Bolt ball joint to the upper arm. Ball joint is located below the plate (Fig #4).