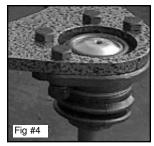

grease to pass though to the sleeve. Although this is done at the factory, check that there is a 1/8" hole drilled through the zerk fitting hole into the bushing sleeve (Fig #1). The drilling operation will leave a burr on the inside of the sleeve and must be removed. Use a rat tail file to completely remove all burrs from drilling and on the ends of the sleeves (Fig #2). Make sure you clean out any chips or dirt. Install grease fittings (Fig #3). Bolt ball joint to the upper arm. Ball joint is located below the plate (Fig #4).