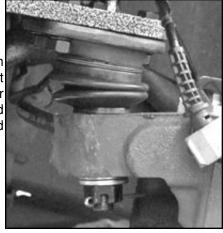

## **Hardware Parts List:**

- 2- Upper Control Arms.
- 2- Ball Joints w/hardware(6292).
- 4- 1/2" Flat Washers.
- 8- Pivot Bushings.
- 4- Pivot Sleeves
- 4- Grease Fittings.
- 4- Zip Ties.

Fig #2

Remove ABS line fron bracket and remove factory upper arm.

Apply grease to the sides of the bushings and install using factory hardware.

Align ball joint with spindle, use 2 flat washers as spacer between spindle and nut. Tighten and install new cotter pin.

Fig #1