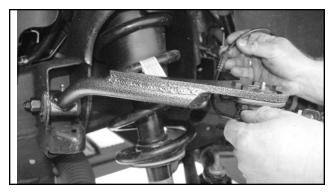

## **Hardware Parts List:**

- 2- Upper Control Arms.
- 2- Ball Joints w/hardware(6292).
- 4- 1/2" Flat Washers.
- 8- Pivot Bushings.
- 4- Pivot Sleeves
- 4- Grease Fittings.
- 4- Zip Ties.

Fig #2

Remove ABS line fron bracket and remove factory upper arm.

4- 1/2" Flat Washers.

2- 1/4" Flat washers.

A small hole is drilled for the

2- 1/4" x 24 Nylock nuts.

Attach ABS line securely to new arm. Grease all fittings, be careful not to overfil ball joint and tear the boot.