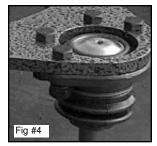

2- 1/4" x 24 Nylock nuts.

2- 1/4" Flat washers.

A small hole is drilled for the grease to pass though to the sleeve. Although this is done at the factory, check that there is a 1/8" hole drilled through the zerk fitting hole into the bushing sleeve (Fig #1). The drilling operation will leave a burr on the inside of the sleeve and must be removed. Use a rat tail file to completely remove all burrs from drilling and on the ends of the sleeves (Fig #2). Make sure you clean out any chips or dirt. Install grease fittings (Fig #3). Bolt ball joint to the upper arm. Ball joint is located below the plate (Fig #4).