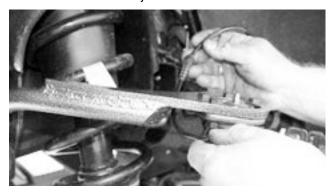

Remove ABS line fron bracket and remove factory upper arm.

Apply grease to the sides of the bushings and install using factory hardware.

Attach ABS line securely to new arm. Grease all fittings, be careful not to overfil ball joint and tear the boot.

DJM reccomends replacing factory slotted alignment cams on the forward upper mount with cam lock plates included in kit. Tighten to 40 ft lbs max

Cam Lock

Tech Line (310) 538-1583

Check out all the DJM products on the web www.DJMSuspension.com