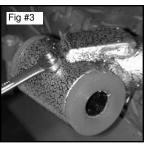

2- 1/4" x 24 Nylock nuts.

2- 1/4" Flat washers.

A small hole is drilled for the grease to pass though to the sleeve. Although this is done at the factory, check that there is a 1/8" hole drilled through the zerk fitting hole into the bushing sleeve (Fig #1). The drilling operation will leave a burr on the inside of the sleeve and must be removed. Use a rat tail file to completely remove all burrs from drilling and on the ends of the sleeves (Fig #2). Make sure you clean out any chips or dirt. Install grease fittings (Fig #3). Bolt ball joint to the upper arm. Ball joint is located below the plate (Fig #4).