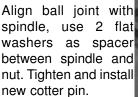

2- 1/4" x 24 Nylock nuts.

2- 1/4" Flat washers.

A small hole is drilled for the grease to pass though to the sleeve. Although this is done at the factory, check that there is a 1/8" hole drilled through the zerk fitting hole into the bushing sleeve (Fig #1). The drilling operation will leave a burr on the inside of the sleeve and must be removed. Use a rat tail file to completely remove all burrs from drilling and on the ends of the sleeves (Fig #2). Make sure you clean out any chips or dirt. Install grease fittings (Fig #3). Bolt ball joint to the upper arm. Ball joint is located below the plate (Fig #4).