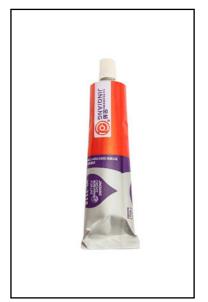

## orders@djmsuspension.com

You can get Jinqiang JQ-2118 adhesive on E-Bay for 6.99.