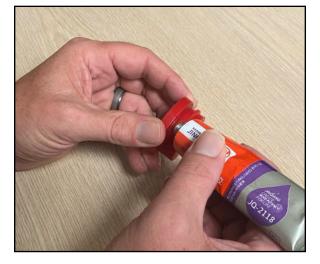

First you need to remove your centered bushings and sleeves. You will reuse the sleeves. Make sure you have a dead blow hammer on hand and get everything very clean.

Then place a small amount on the bushing and press the bushing into control arm. You can do this by hand or with a little pressure from a mallet.