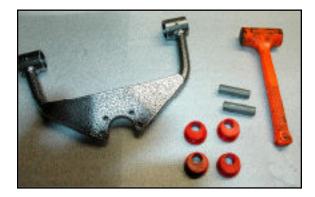

First you need to remove your centered bushings and sleeves. You will reuse the sleeves. Make sure you have a dead blow hammer on hand and get everything very clean.

Then place a small amount on the bushing and press the bushing into control arm. You can do this by hand or with a little pressure from a mallet.

Make sure your holes are lined up and gently tap in the sleeves. Let it dry over night. Install with the supplied cam locks in you control arms kit and do not over tighten follow the instructions that came with the control arms.