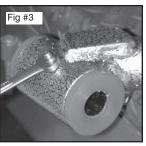

2- 1/4" x 28 Nylock nuts.

2- 1/4" Flat washers.

A small hole is drilled for the grease to pass though to the sleeve. Although this is done at the factory, check that there is a 1/8" hole drilled through the zerk fitting hole into the bushing sleeve (Fig #1). The drilling operation will leave a burr on the inside of the sleeve and must be removed. Use a rat tail file to completely remove all burrs from drilling and on the ends of the sleeves (Fig #2). Make sure you clean out any chips or dirt. Install grease fittings (Fig #3). Bolt ball joint to the upper arm. Ball joint is located below the plate (Fig #4).