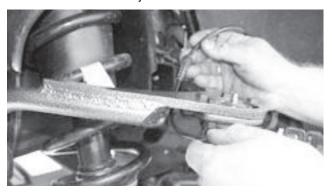

Remove ABS line fron bracket and remove factory upper arm.

Apply grease to the sides of the bushings and install using factory hardware.

Attach ABS line securely to new arm. Grease all fittings, be careful not to overfil ball joint and tear the boot.