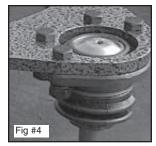

2- 1/4" x 28 Nylock nuts.

2- 1/4" Flat washers.

A small hole is drilled for the grease to pass though to the sleeve. Although this is done at the factory, check that there is a 1/8" hole drilled through the zerk fitting hole into the bushing sleeve (Fig #1). The drilling operation will leave a burr on the inside of the sleeve and must be removed. Use a rat tail file to completely remove all burrs from drilling and on the ends of the sleeves (Fig #2). Make sure you clean out any chips or dirt. Install grease fittings (Fig #3). Bolt ball joint to the upper arm. Ball joint is located below the plate (Fig #4).