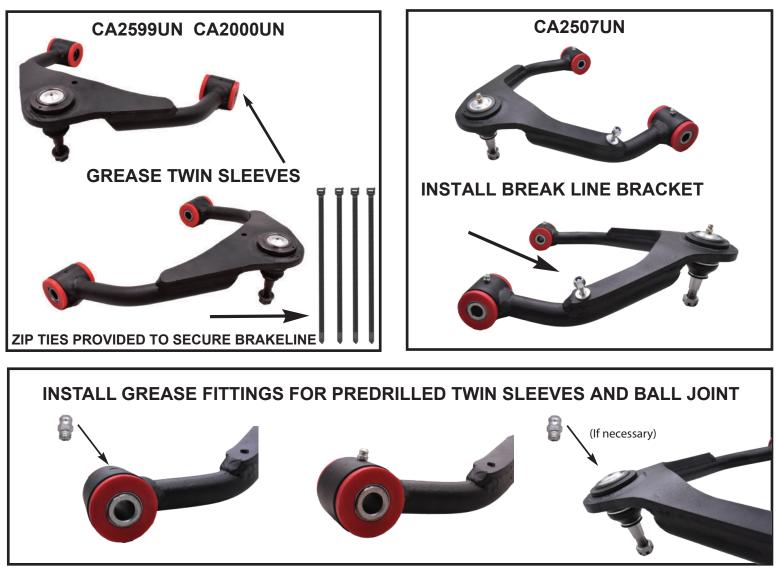

UPPER CONTROL ARMS INSTALLATION

Install the grease fitting on the TWIN TUBE SLEEVES. Make sure to pregrease the sleeves to make sure the predrilled holes are free and the grease flows smoothly. If the ball joint is greaseable grease it at this time if it is maintenance free (no grease fitting) no action is necessary. Now install and align the arms to factory specifications.