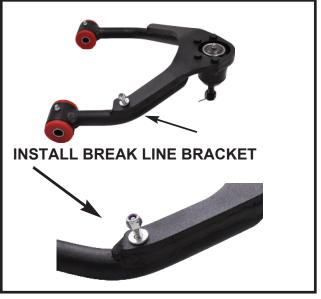

heavy and can be dangerous without the proper equipment and experience.

CA2599U IS DESIGNED TO BE USED WITH THE DJM LOWER CONTROL ARM #CA2599L-4 OR CA2599L-5 AND CA2000U USED WITH CA2001L-3 USING THIS PART WITH ANY OTHER PRODUCT MAY VOID DJM'S WARRANTY!!

## Hardware Parts List:

- 2- Upper Control Arms.
- 2- Ball Joints w/hardware(6124).
- 4- 1/2" Flat Washers.
- 8- Pivot Bushings.
- 4- Pivot Sleeves
- 4- Grease Fittings.
- 4- Zip Ties.

Install the grease fitting on the TWIN TUBE SLEEVES. Make sure to pre-grease the sleeves to make sure the predrilled holes are free and the grease flows smoothly. If the ball joint is greasable then grease it at this time. If it is maintenance free (no grease fittiing) no action is necessary.

Now install and align the arms to factory specifications





## INSTALL GREASE FITTINGS FOR PREDRILLED TWIN SLEEVES AND BALL JOINT