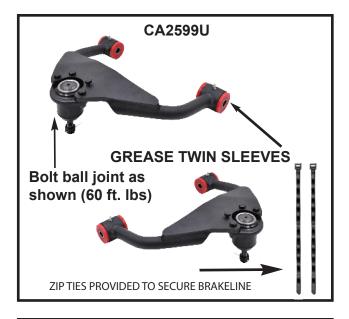

## Hardware Parts List:

- 2- Upper Control Arms.
- 2- Ball Joints w/hardware(6124).
- 4- 1/2" Flat Washers.
- 8- Pivot Bushings.
- 4- Pivot Sleeves
- 4- Grease Fittings.
- 4- Zip Ties.

Install the grease fitting on the TWIN TUBE SLEEVES. Make sure to pre-grease the sleeves to make sure the predrilled holes are free and the grease flows smoothly. If the ball joint is greasable then grease it at this time. If it is maintenance free (no grease fittiing) no action is necessary.

## INSTALL GREASE FITTINGS FOR PREDRILLED TWIN SLEEVES AND BALL JOINT