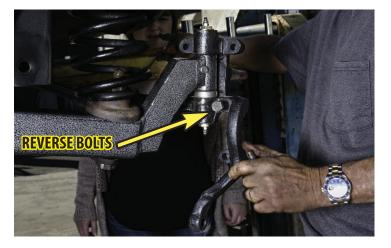

Scan Here for full artricles

STAR WASHER

Tie rod extension bracket installed with the star washer between the spindle and extender the tighten to 125ft lbs also using red tread lock

(Drum brakes only) the tie rod arm bolts need to be reversed.

This will give more clearence for the swing of the spindle. Install nuts on the inside.