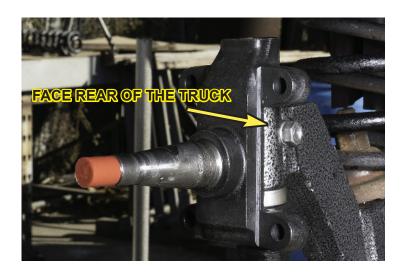

## DB3004-3 1965-1979 Ford F100 3 inch Lowering I-Beams INSTALLATION INSTRUCTIONS

Counter bore, split lock, washer and nut face the rear of the truck on both sides.

For complete installation and king pin set up follow QR Code