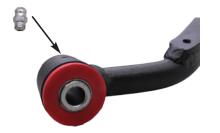

## **UPPER CONTROL ARMS INSTALLATION**

Install the grease fitting on the TWIN TUBE SLEEVES. Make sure to pregrease the sleeves to make sure the predrilled holes are free and the grease flows smoothly. If the ball joint is greaseable the grease it at this time if it is maintenance free (no grease fitting) no action is necessary. Now install and align the arms to factory specifications.