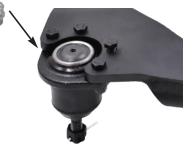

## INSTALL GREASE FITTINGS FOR PREDRILLED TWIN SLEEVES AND BALL JOINT

On 2016-2018 steel knuckle only. There is a small burr on the upper ball joint tapper. This can be removed with a file or a die grinder. Test fit the upper ball joint to make sure there is no interferance.