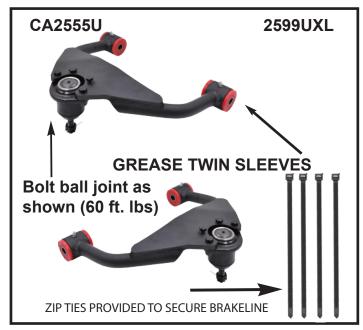

PART # CA2555U (K6292 moog) 1988-1998 C1500 Silverado/Sierra CA2515U (K6292 djm) 2015-2018 Silverado/Sierra CA2519U (K6292 djm) 2019-2024 Silverado/Sierra 2599UXL (K6136)

1999 – 2006 CHEVY SILVERADO / SIERRA CUSTOM UPPER CONTROL ARMS (For Extreme Drops 5+ inches)

## **UPPER CONTROL ARMS INSTALLATION**

Install the grease fitting on the TWIN TUBE SLEEVES. Make sure to pregrease the sleeves to make sure the predrilled holes are free and the grease flows smoothly. If the ball joint is greaseable the grease it at this time if it is maintenance free (no grease fitting) no action is necessary. Now install and align the arms to factory specifications.

## INSTALL GREASE FITTINGS FOR PREDRILLED TWIN SLEEVES AND BALL JOINT

On 2016-2018 steel knuckle only. There is a small burr on the upper ball joint tapper. This can be removed with a file or a die grinder. Test fit the upper ball joint to make sure there is no interferance.