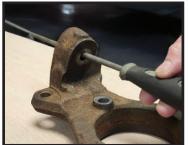

## INSTALL GREASE FITTINGS FOR PREDRILLED TWIN SLEEVES AND BALL JOINT

On 2016-2018 steel knuckle only. There is a small burr on the upper ball joint tapper. This can be removed with a file or a die grinder. Test fit the upper ball joint to make sure there is no interferance.