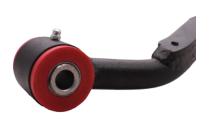

## **UPPER CONTROL ARMS INSTALLATION**

Install the grease fitting on the TWIN TUBE SLEEVES. Make sure to pregrease the sleeves to make sure the predrilled holes are free and the grease flows smoothly. If the ball joint is greaseable the grease it at this time if it is maintenance free (no grease fitting) no action is necessary. Now install and align the arms to factory specifications.