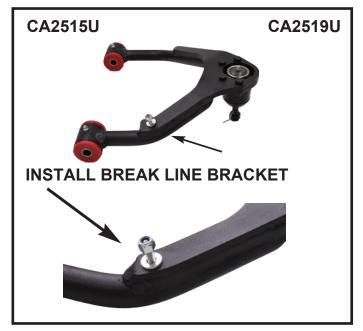

PART # CA2555U (K6292 moog) 1988-1998 C1500 Silverado/Sierra CA2515U (K6292 djm) 2015-2018 Silverado/Sierra CA2519U (K6292 djm) 2019-2024 Silverado/Sierra 2599UXL (K6136)

1999 – 2006 CHEVY SILVERADO / SIERRA CUSTOM UPPER CONTROL ARMS (For Extreme Drops 5+ inches)

## **UPPER CONTROL ARMS INSTALLATION**

Install the grease fitting on the TWIN TUBE SLEEVES. Make sure to pregrease the sleeves to make sure the predrilled holes are free and the grease flows smoothly. If the ball joint is greaseable the grease it at this time if it is maintenance free (no grease fitting) no action is necessary. Now install and align the arms to factory specifications.