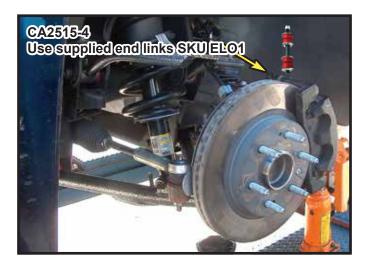

## CA2515-3 AND CA2515-4 2016-2018 Silverado 2 Wheel Drive Only

Install the grease fitting on the TWIN TUBE SLEEVES. Make sure to pregrease the sleeves to make sure the predrilled holes are free and the grease flows smoothly. If the ball joint is greaseable, grease it at this time. If it is maintenance free (no grease fitting) no action is necessary. Now install and align the arms to factory specifications