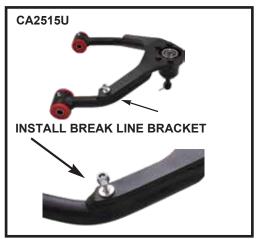

## CA2515-3 AND CA2515-4 2016-2018 Silverado 2 Wheel Drive Only

Install the grease fitting on the TWIN TUBE SLEEVES. Make sure to pregrease the sleeves to make sure the predrilled holes are free and the grease flows smoothly. If the ball joint is greaseable, grease it at this time. If it is maintenance free (no grease fitting) no action is necessary. Now install and align the arms to factory specifications