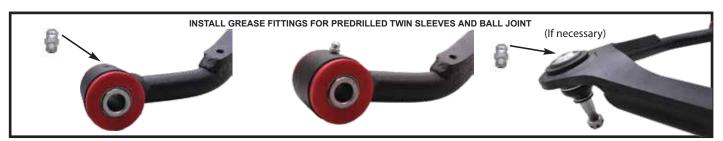

## CA2515-3 AND CA2515-4 2016-2018 Silverado 2 Wheel Drive Only

Install the grease fitting on the TWIN TUBE SLEEVES. Make sure to pregrease the sleeves to make sure the predrilled holes are free and the grease flows smoothly. If the ball joint is greaseable, grease it at this time. If it is maintenance free (no grease fitting) no action is necessary. Now install and align the arms to factory specifications