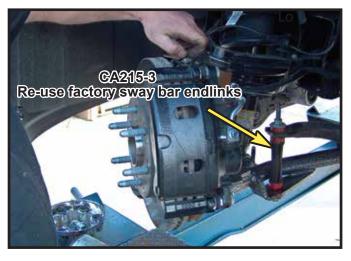

## CA2515-3 AND CA2515-4 2016-2018 Silverado 2 Wheel Drive Only

Install the grease fitting on the TWIN TUBE SLEEVES. Make sure to pregrease the sleeves to make sure the predrilled holes are free and the grease flows smoothly. If the ball joint is greaseable, grease it at this time. If it is maintenance free (no grease fitting) no action is necessary. Now install and align the arms to factory specifications