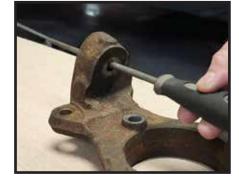

**SCAN HERE FOR MORE INFO** 

On 2016-2018 steel knuckle only. There is a small burr on the upper ball joint tapper. This can be removed with a file or a die grinder. Test fit the upper ball joint to make sure there is no interferance.